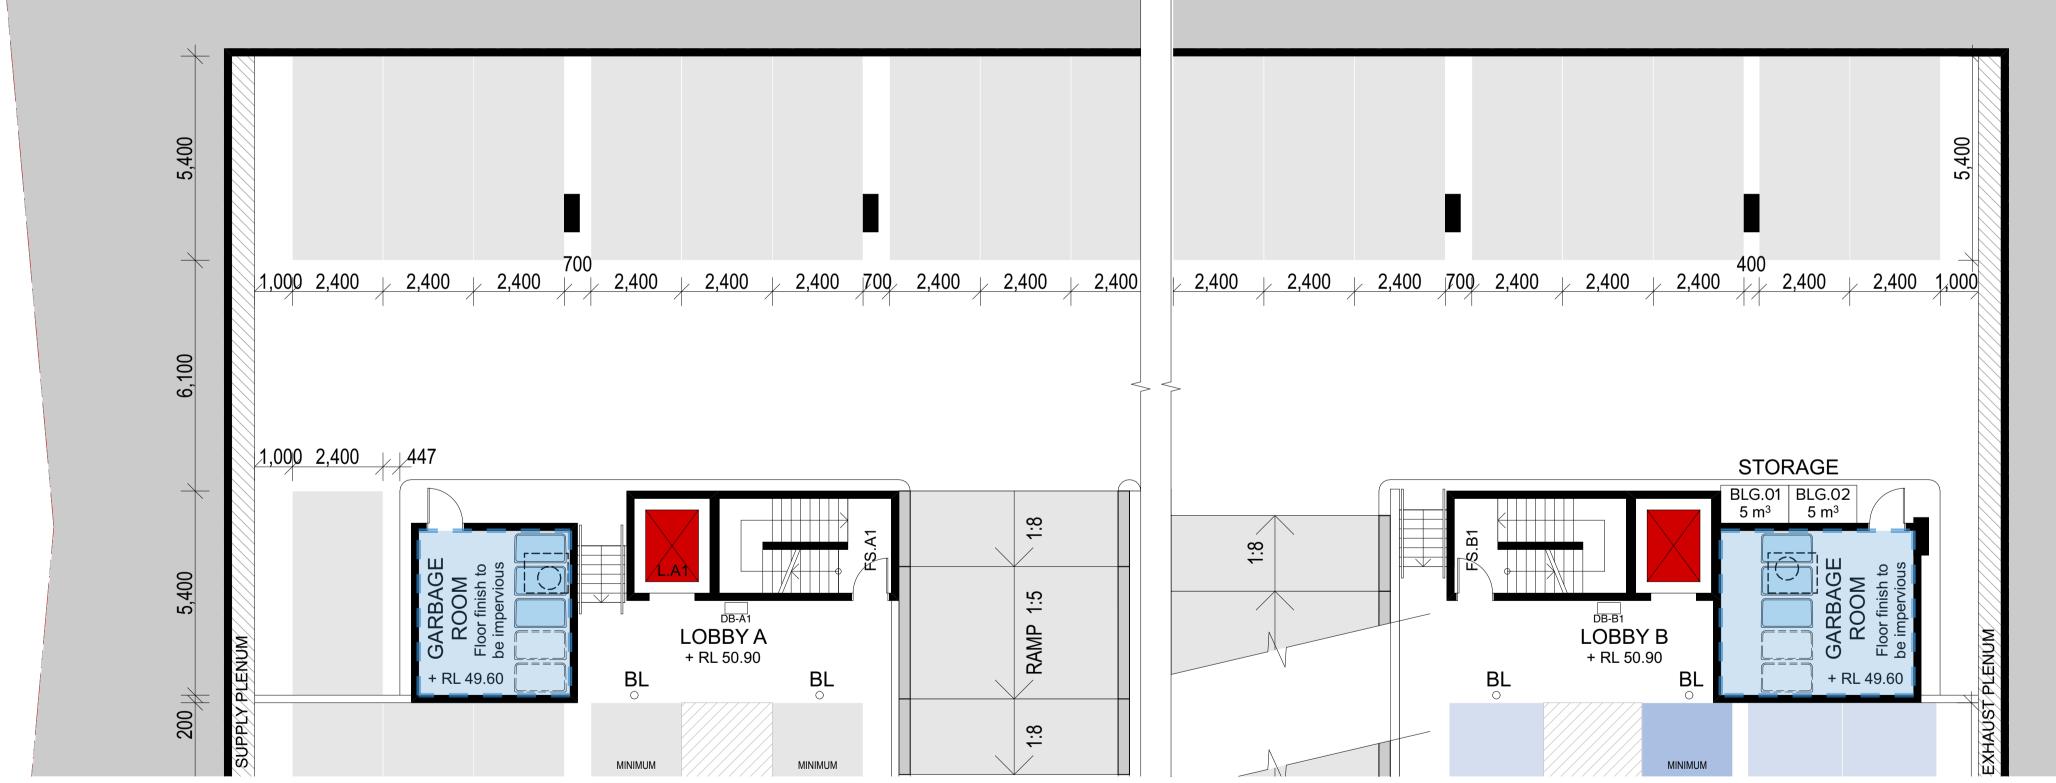

Basement 1

Floor level of garbage room in Basement 1: RL 49.60 Floor level of lower ground above garbage room: RL 54.40 Floor to floor level of garbage room: 4.8m

GARBAGE ROOM BELOW
GARBAGE ROOM

Elephants Foot Shop Drawing Reference