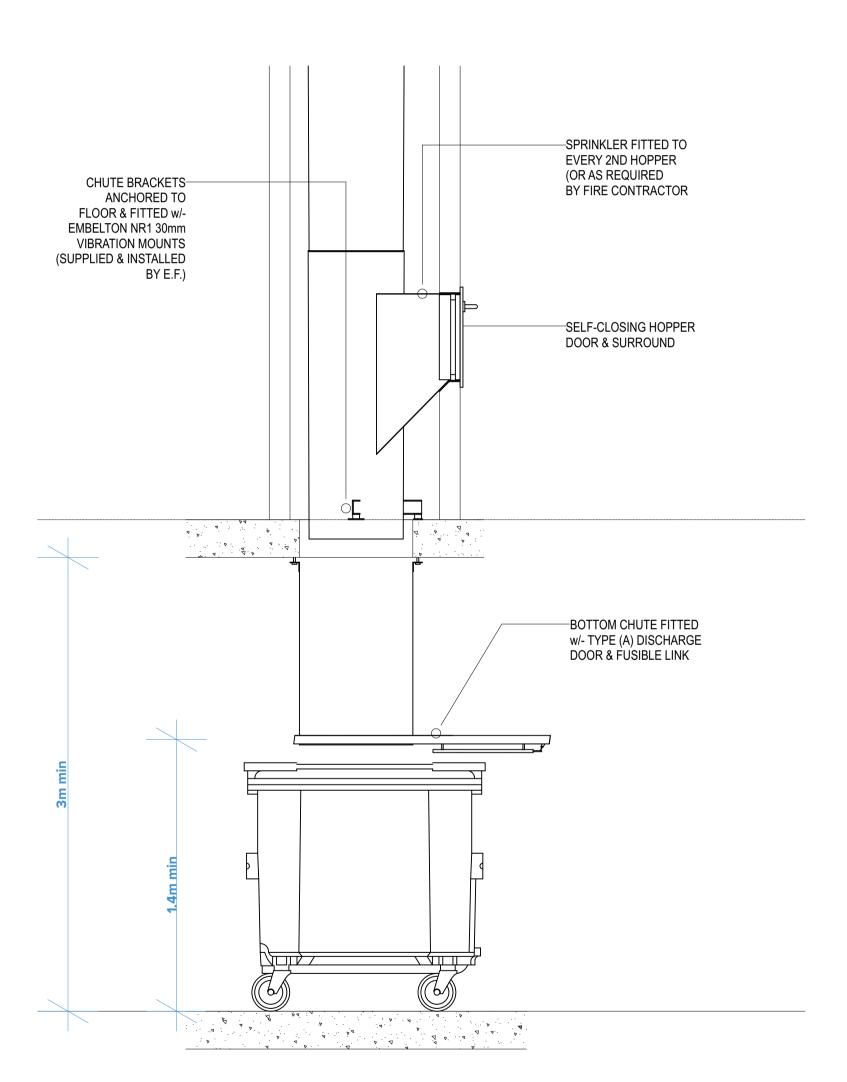

Basement 1

Floor level of garbage room in Basement 1: RL 49.60 Floor level of lower ground above garbage room: RL 54.40 Floor to floor level of garbage room: 4.8m

GARBAGE ROOM BELOW
GARBAGE ROOM

Elephants Foot Shop Drawing Reference

918 Canterbury Road Pty Ltd

918 Canterbury Road
Roselands NSW 2196 Australia

**Building Depth and Setbacks** 

Garbage Room Diagram

Development Application

ication DA-725-001 Rev 0

TURNER

02 16.03.18 MK Amended DA submission Rev. Date Approved by Revision Notes