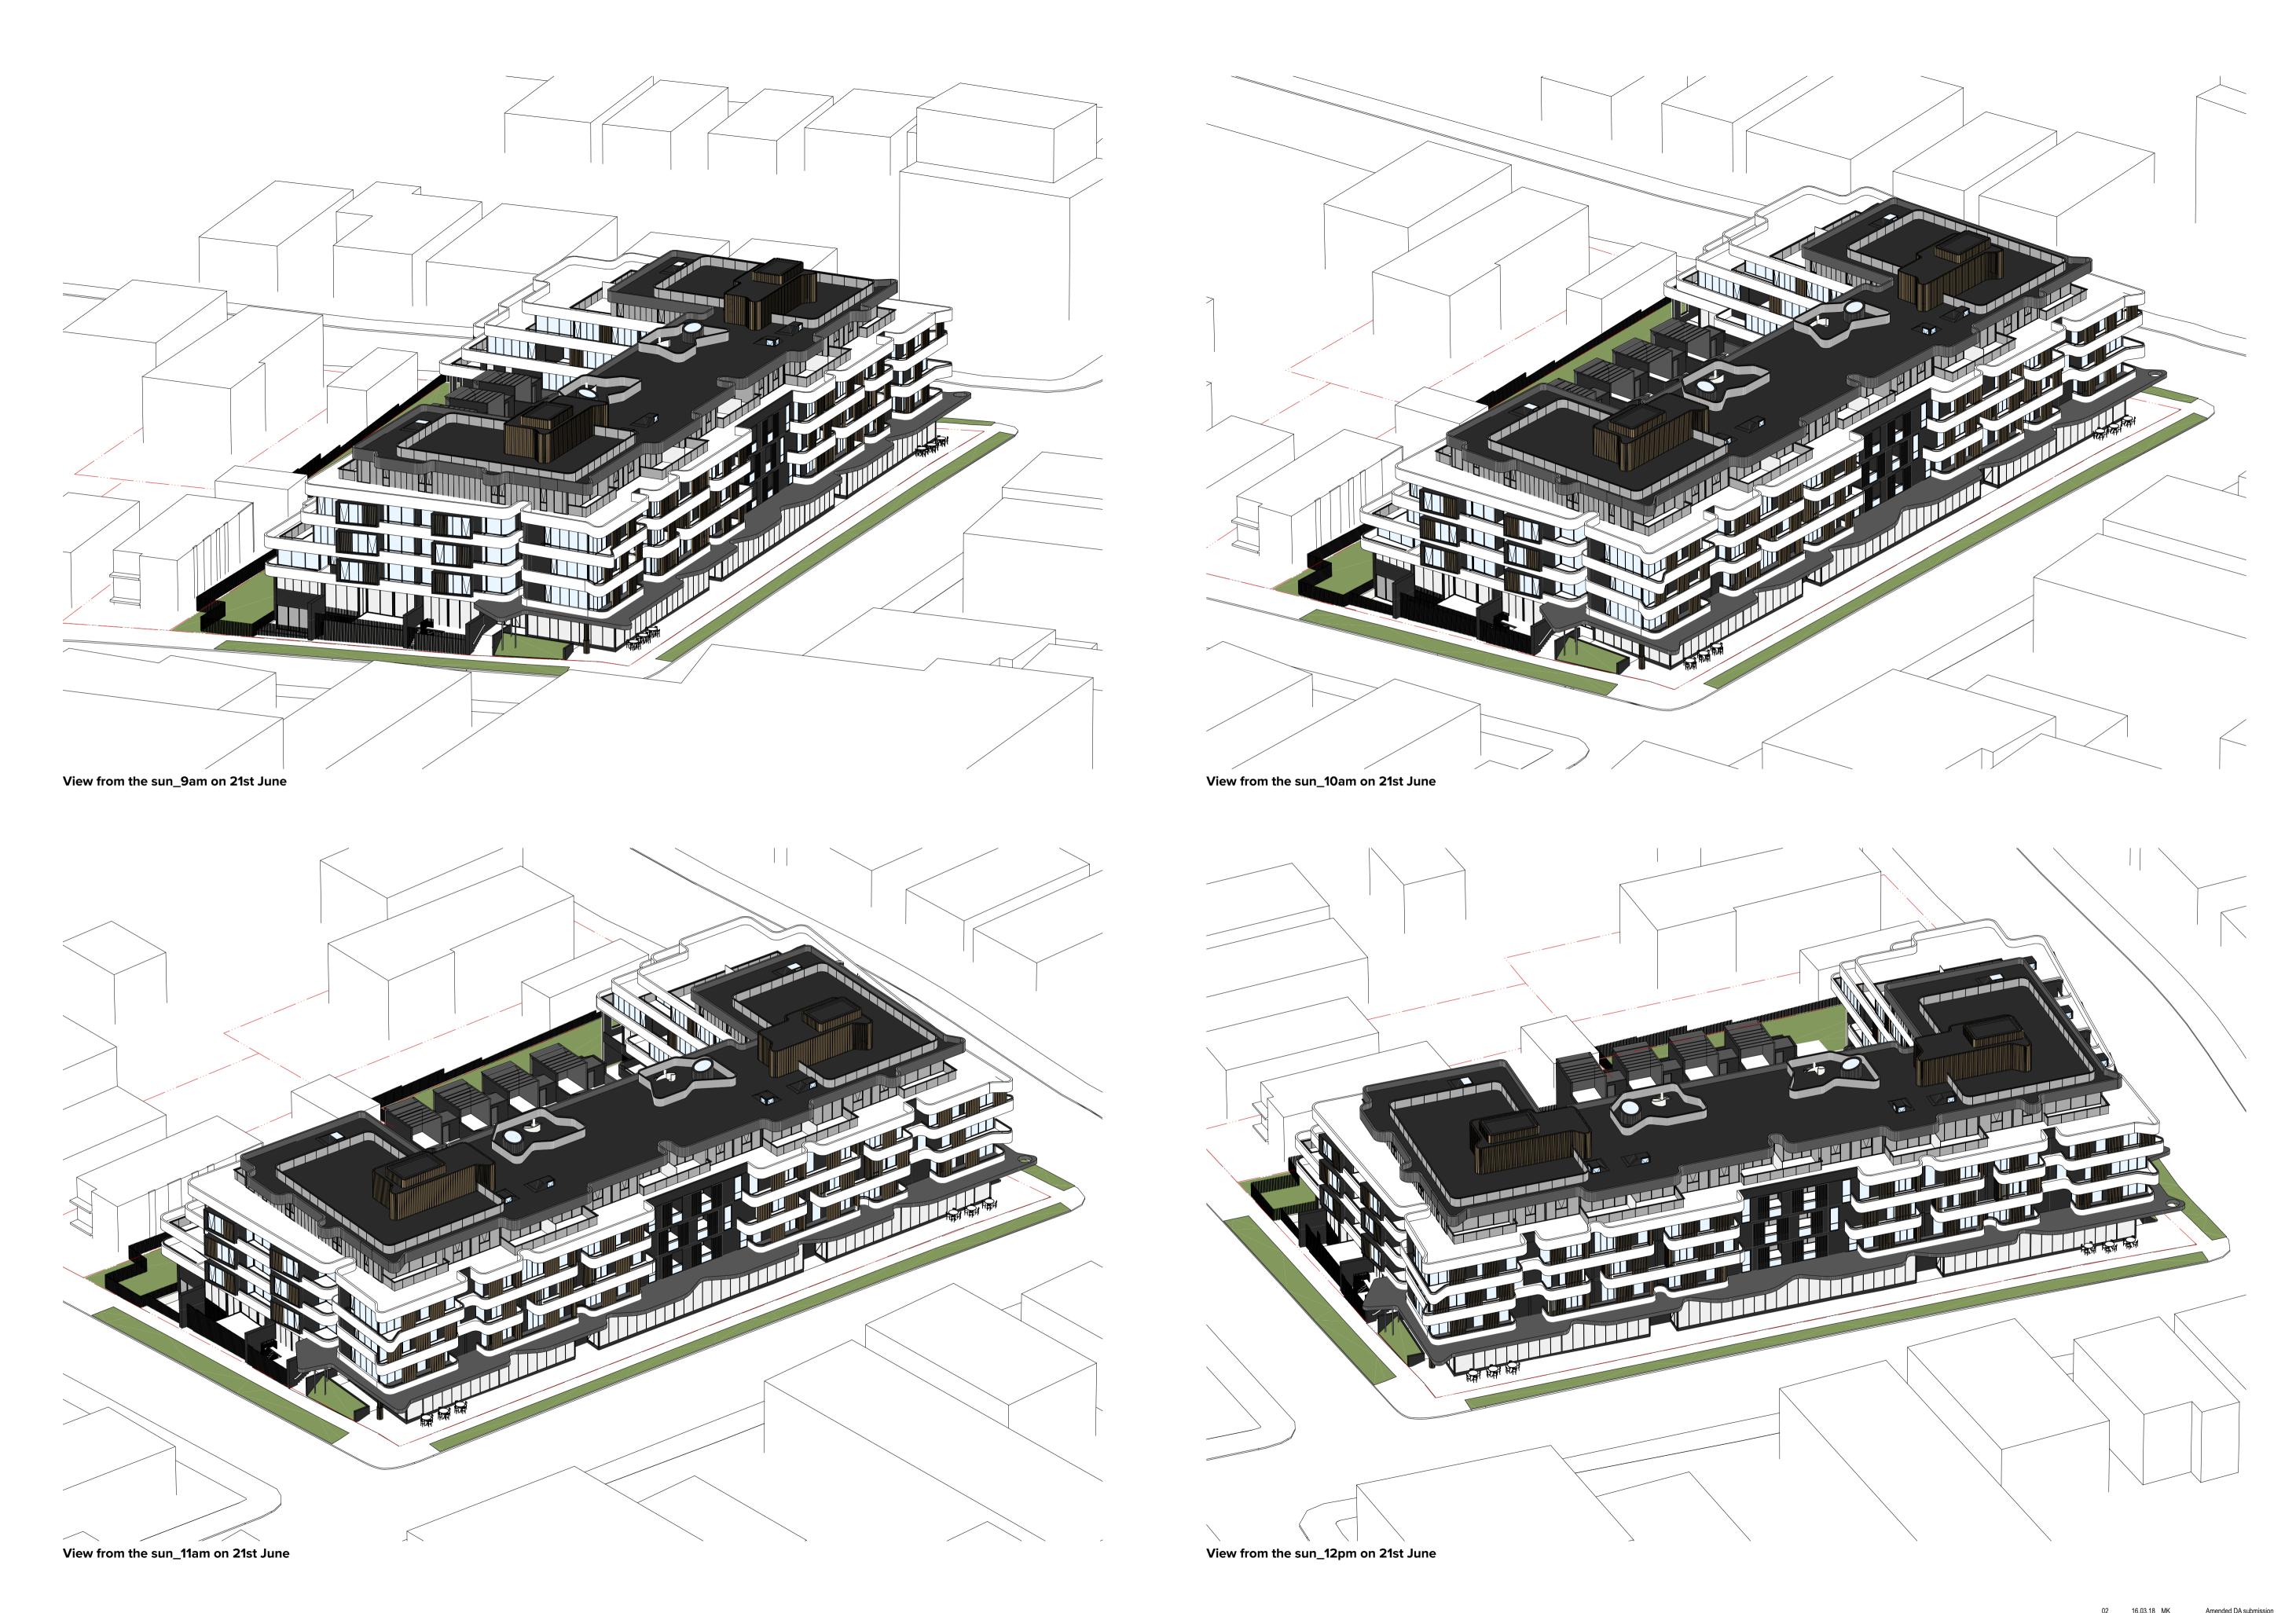

02 16.03.18 MK Amended DA submission Rev. Date Approved by Revision Notes 918 Canterbury Road Roselands NSW 2196 Australia Shadow Diagrams Living Area\_9am - 12pm