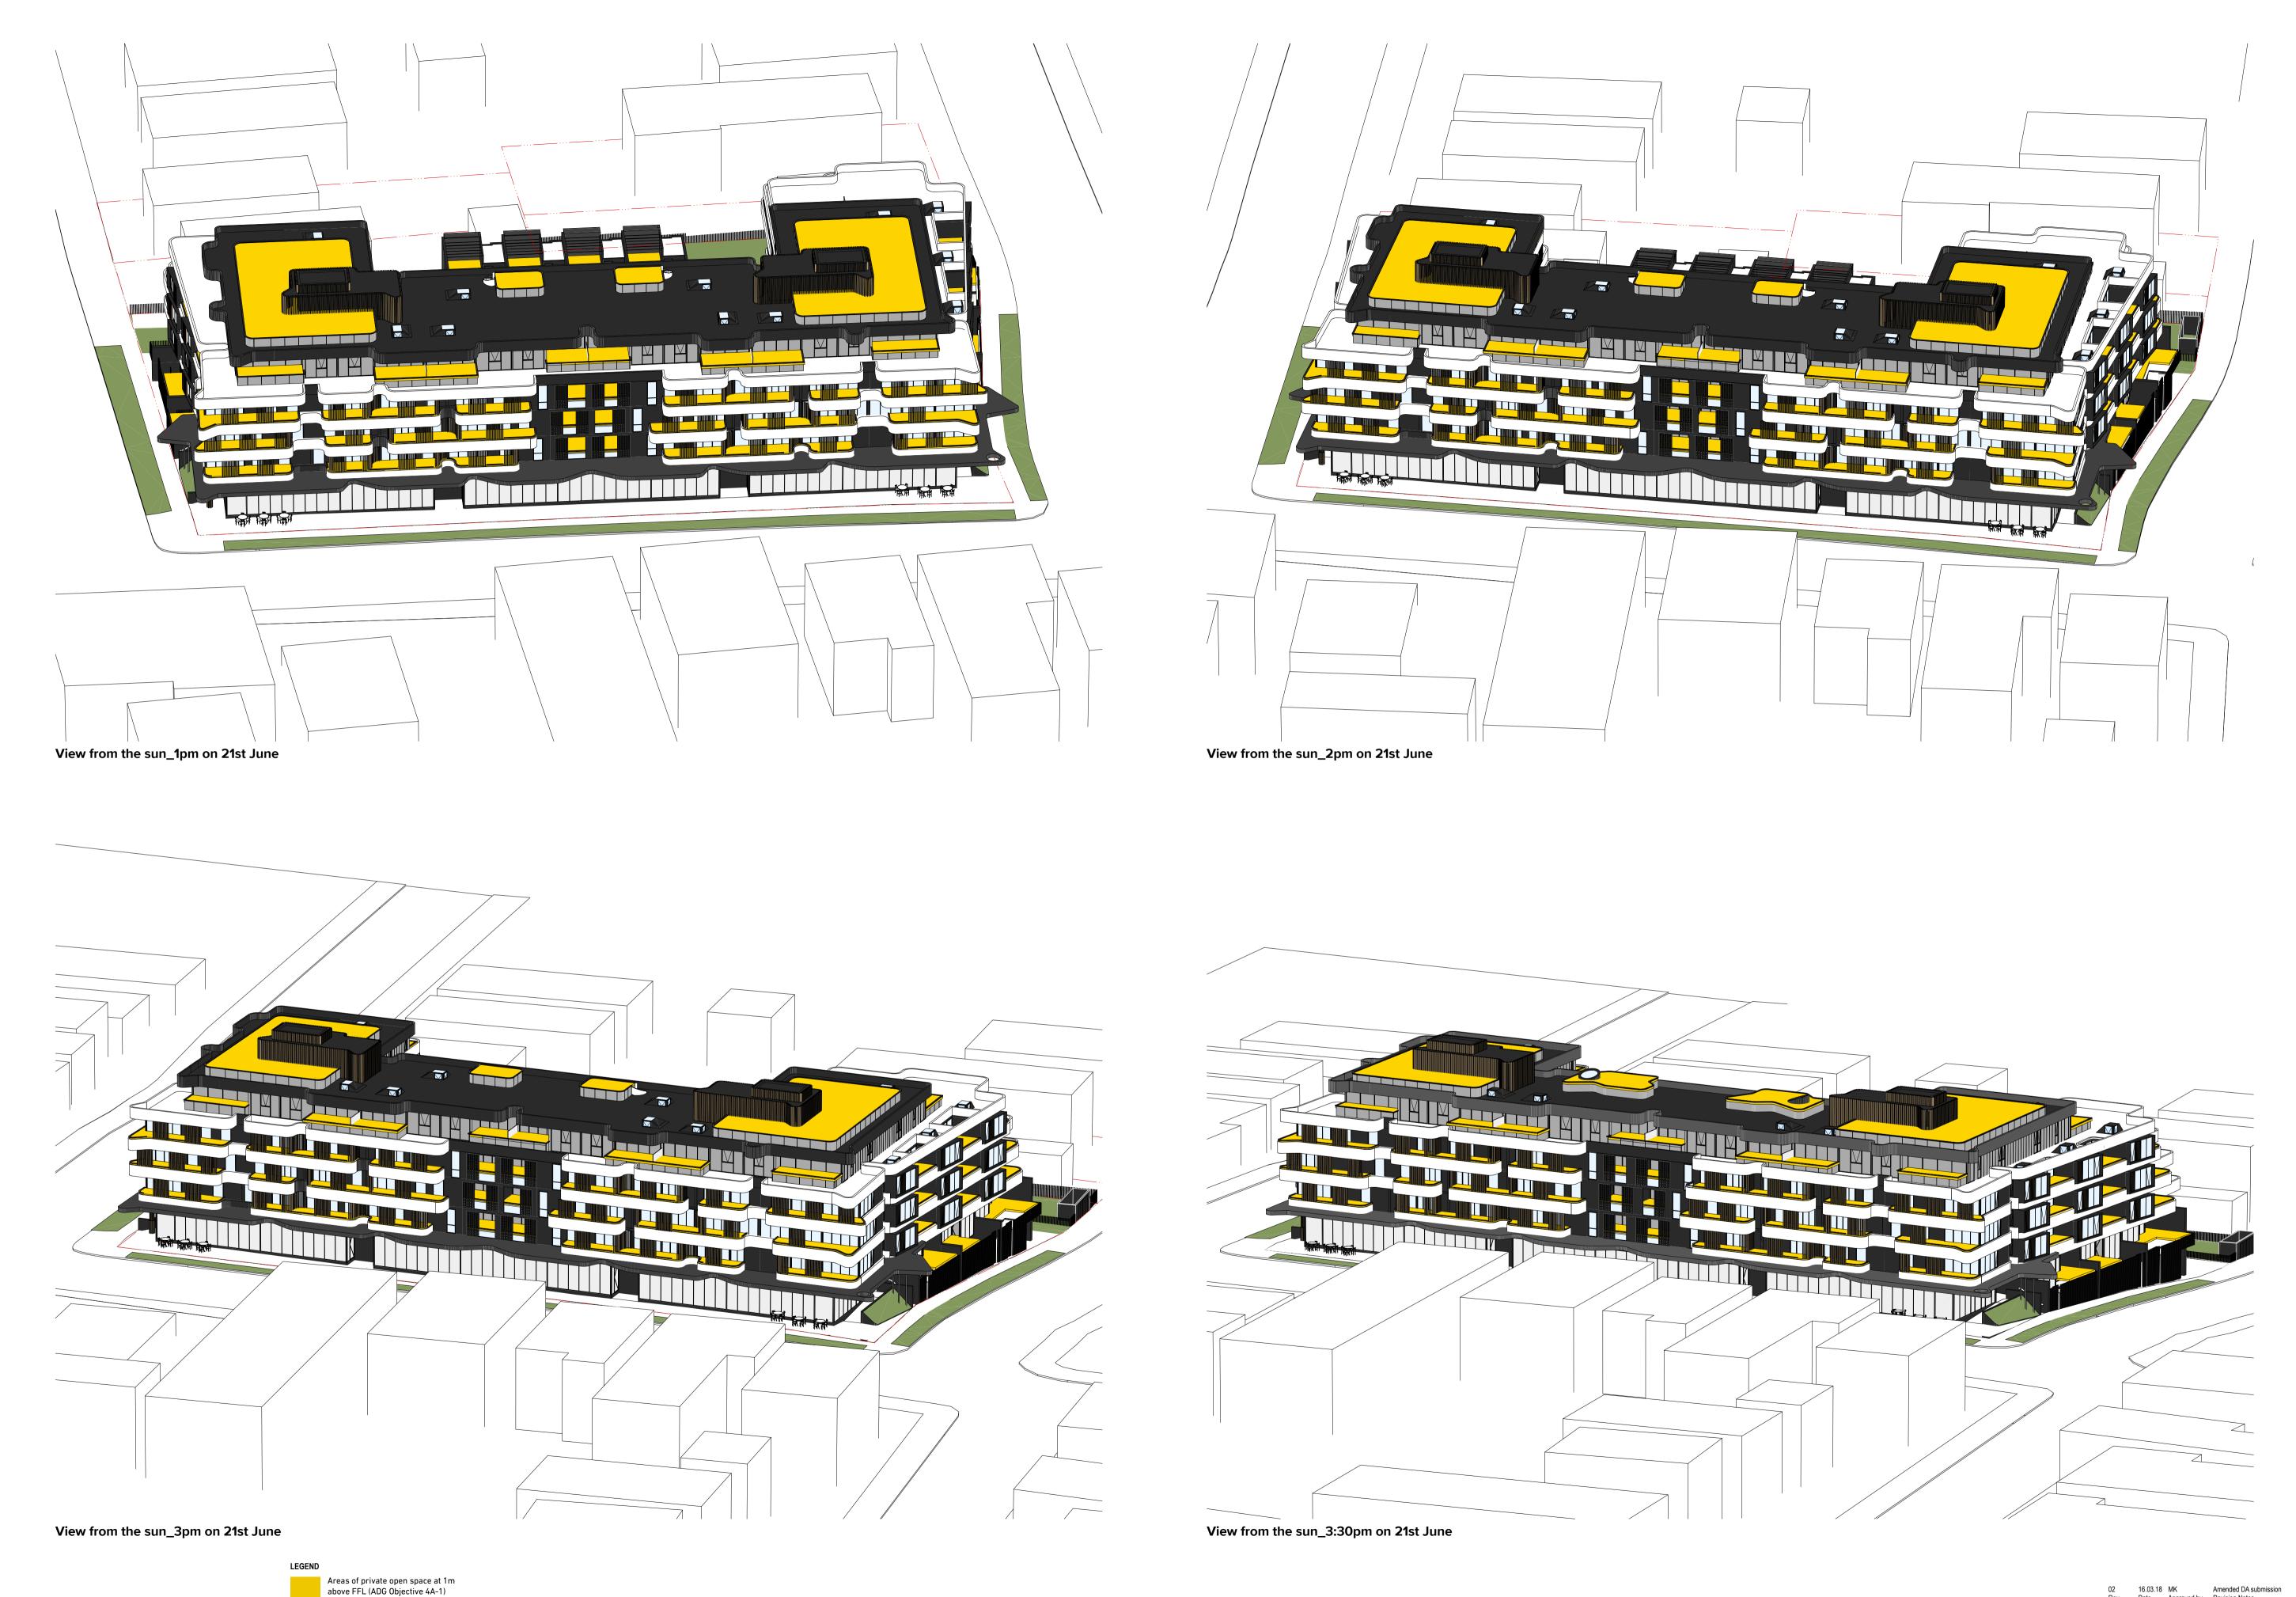

CLIENT
918 Canterbury Road Pty Ltd

Project Title

918 Canterbury Road
Roselands NSW 2196 Australia

Drawing Title

Shadow Diagrams
Private Open Space\_1pm - 3:30pm

 02
 16.03.18 MK Rev.
 Amended DA submission Revision Notes

TURNER

View from the sun\_3:30pm on 21st June

NOTES

THIS DRAWING IS THE COPYRIGHT © OF TURNER. NO REPRODUCTION WITHOUT PERMISSION. UNLESS NOTED OTHERWISE THIS DRAWING IS NOT FOR CONSTRUCTION. ALL DIMENSIONS AND LEVELS ARE TO BE CHECKED ON SITE PRIOR TO THE COMMENCEMENT OF WORK. INFORM TURNER OF ANY DISCREPANCIES FOR CLARIFICATION BEFORE PROCEEDING WITH WORK DRAWINGS ARE NOT TO BE SCALED. USE ONLY FIGURED DIMENSIONS. REFER TO CONSULTANT DOCUMENTATION FOR FURTHER INFORMATION.

View from the sun\_3pm on 21st June

918 Canterbury Road Pty Ltd

Project Title

918 Canterbury Road
Roselands NSW 2196 Australia

Drawing Title

Shadow Diagrams

Project Title

92 16.03.18 MK Approved by Revision Notes