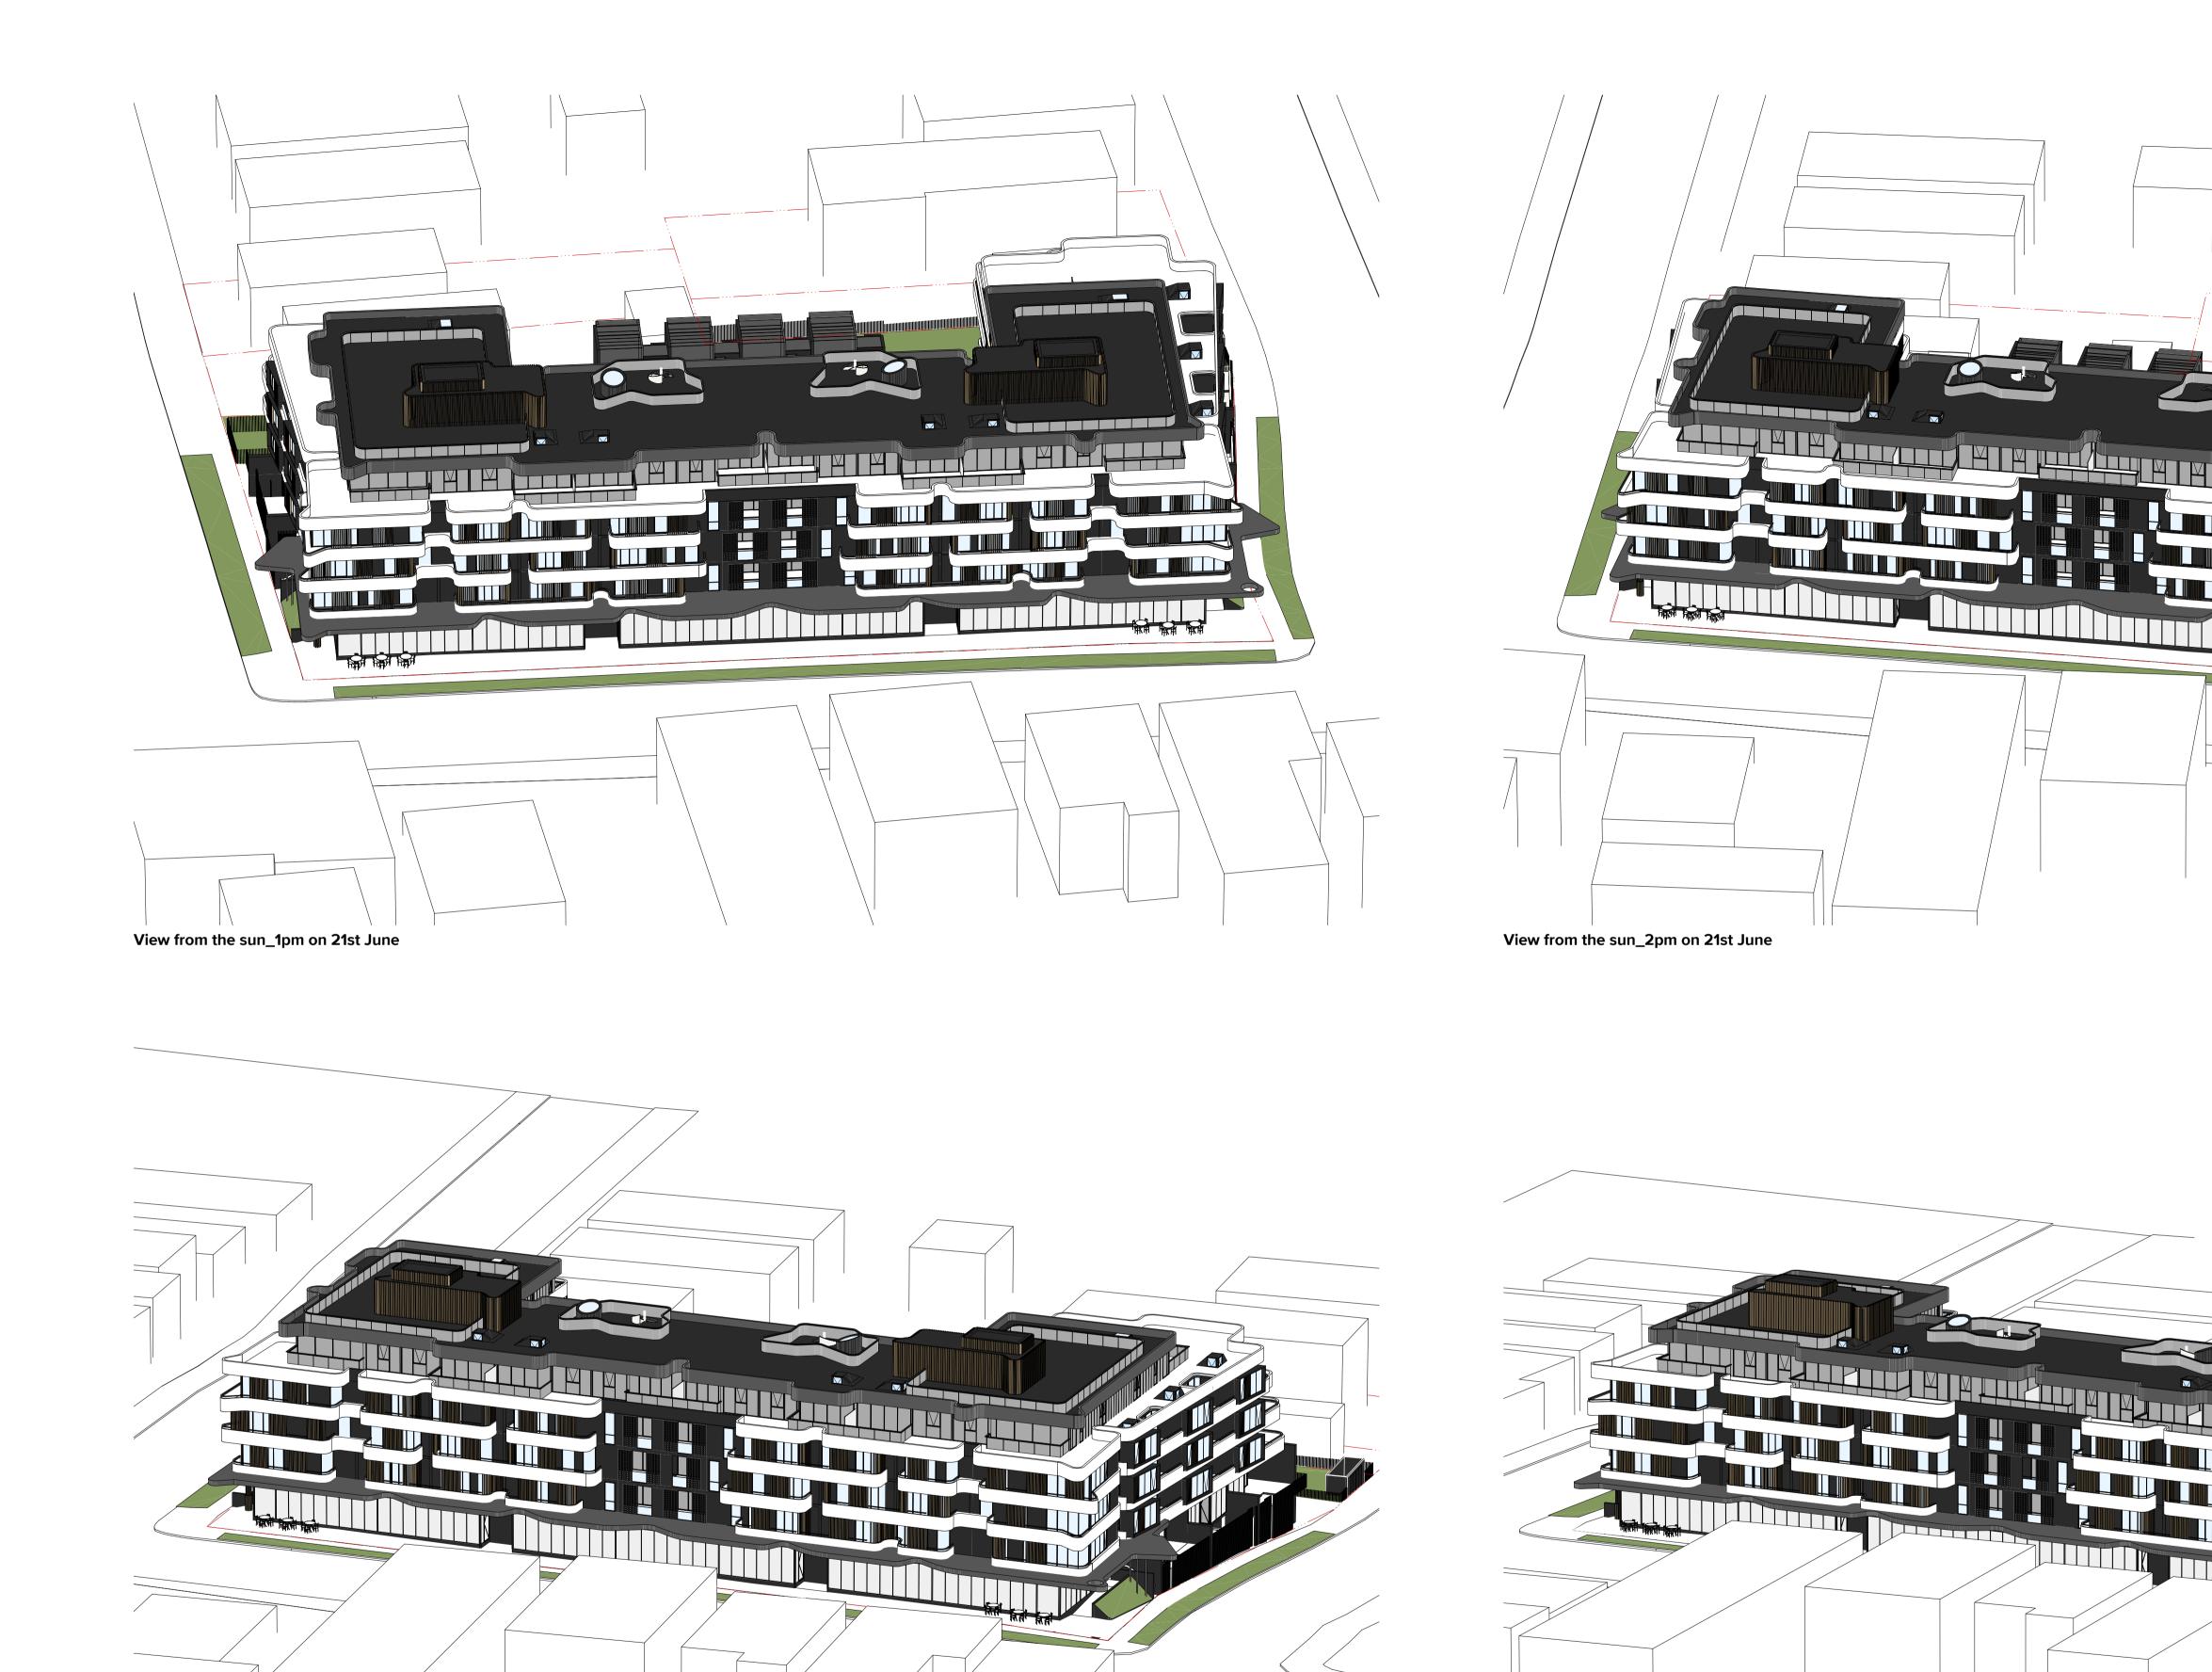

CLIENT
918 Canterbury Road Pty Ltd

Project Title

918 Canterbury Road
Roselands NSW 2196 Australia

Drawing Title

Shadow Diagrams
Private Open Space\_1pm - 3:30pm

 02
 16.03.18 MK Rev.
 Amended DA submission Revision Notes

View from the sun\_3pm on 21st June

918 Canterbury Road Pty Ltd

Project Title

918 Canterbury Road
Roselands NSW 2196 Australia

Drawing Title

Shadow Diagrams

Project Title

92 16.03.18 MK Approved by Revision Notes