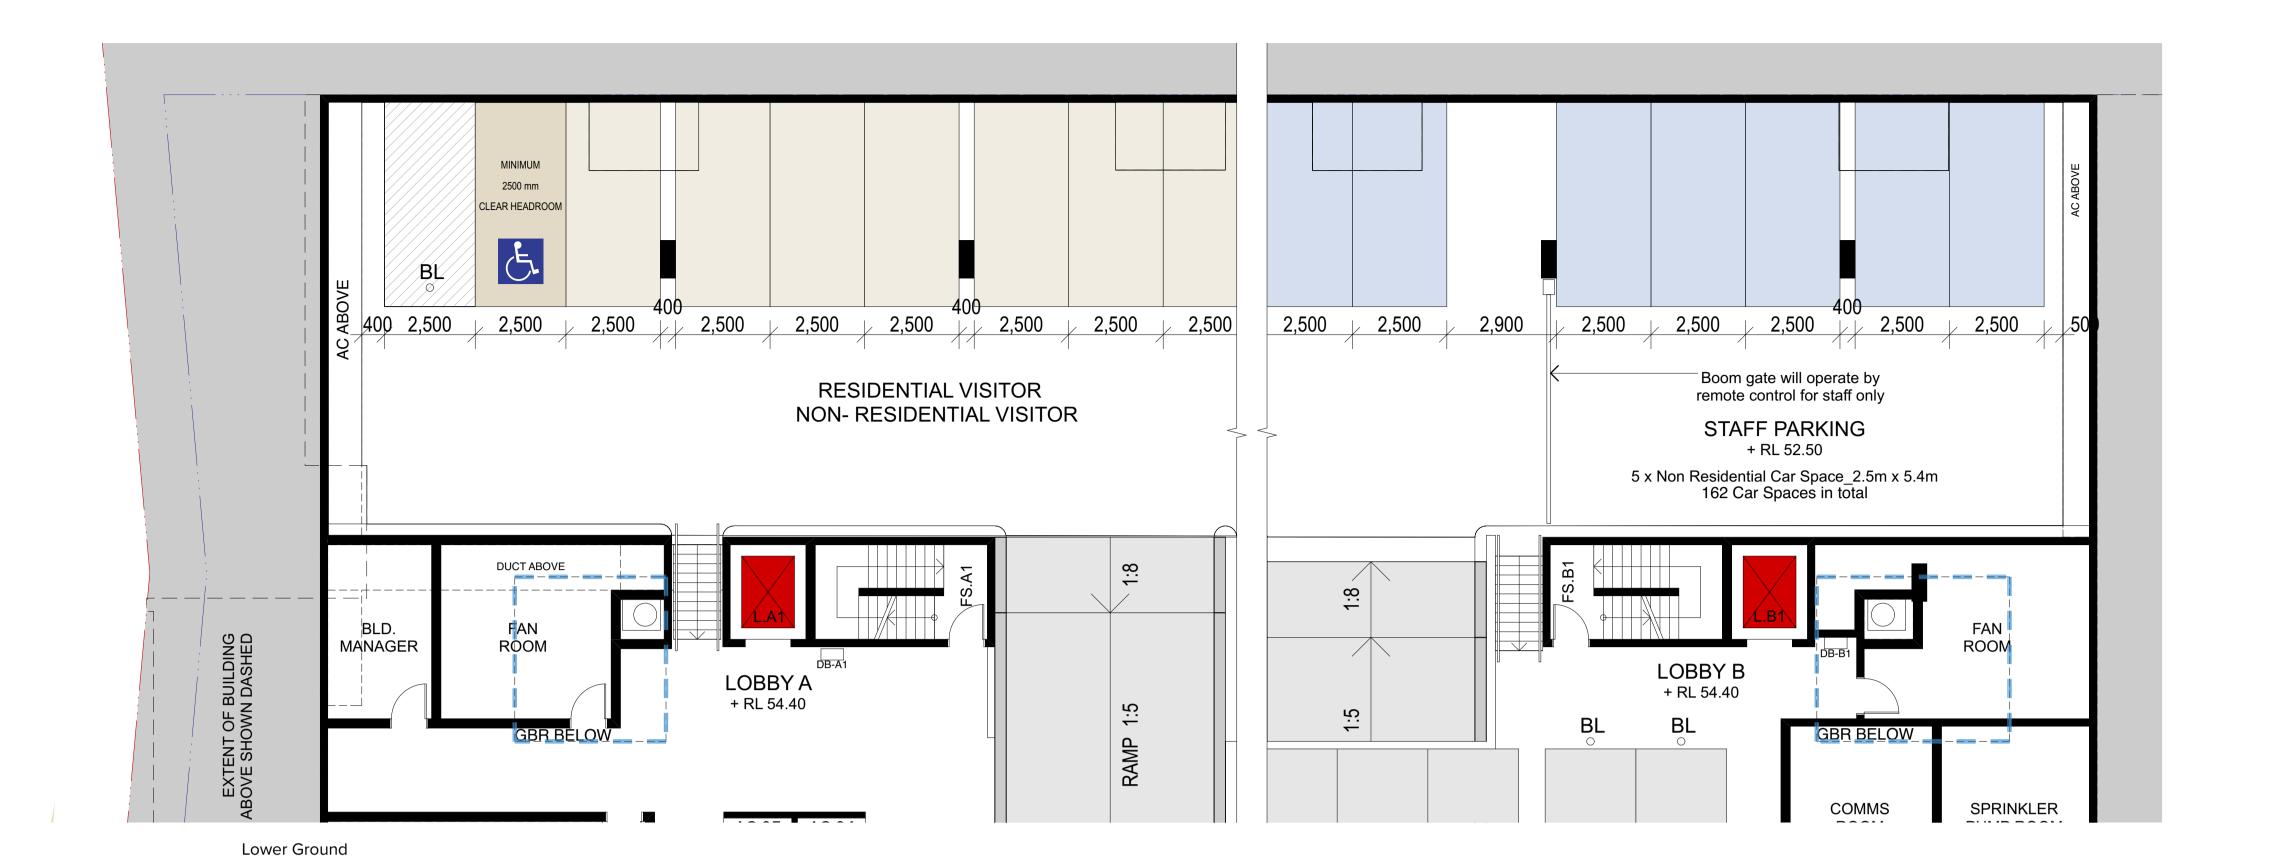

Basement 1

Floor level of garbage room in Basement 1: RL 49.60 Floor level of lower ground above garbage room: RL 54.40 Floor to floor level of garbage room: 4.8m

GARBAGE ROOM BELOW
GARBAGE ROOM

Elephants Foot Shop Drawing Reference